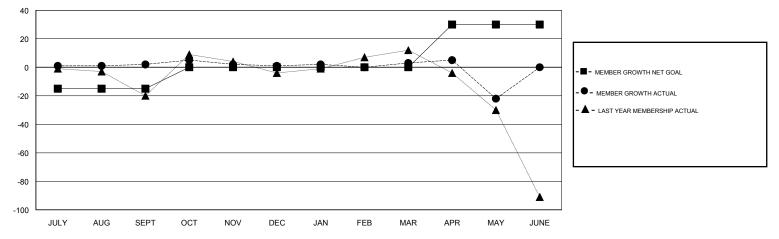

## GMT CA

| Clubs                 |               |           |               | Members               |                           |                         |                                                    |
|-----------------------|---------------|-----------|---------------|-----------------------|---------------------------|-------------------------|----------------------------------------------------|
| RESULTS FOR 2018-2019 |               |           |               | RESULTS FOR 2018-2019 |                           |                         |                                                    |
| QUARTER               | NEW CLUB GOAL | NEW CLUBS | DROPPED CLUBS | QUARTER               | MEMBER GROWTH NET<br>GOAL | MEMBER GROWTH<br>ACTUAL | DROPPED<br>MEMBERS ACTUAL<br>(including transfers) |
| JULY/AUG/SEPT         | 0             | 0         | 3             | JULY/AUG/SEPT         | -15                       | 5                       | 1                                                  |
| OCT/NOV/DEC           | 1             | 1         | 1             | OCT/NOV/DEC           | 15                        | 32                      | 31                                                 |
| JAN/FEB/MAR           | 0             | 0         | 0             | JAN/FEB/MAR           | 0                         | 10                      | 6                                                  |
| APR/MAY/JUNE          | 1             | 0         | 0             | APR/MAY/JUNE          | 30                        | 12                      | 35                                                 |